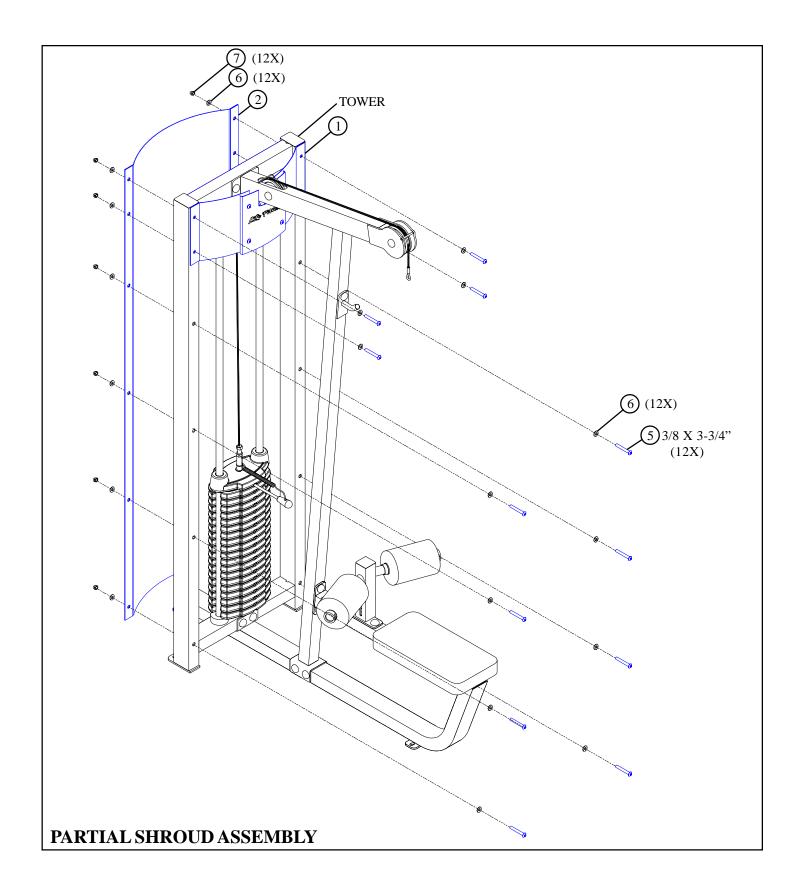

## PARTS LIST

| KEY | PART# | DESCRIPTION          | QTY | KEY | PART#   | DESCRIPTION                   | QTY |
|-----|-------|----------------------|-----|-----|---------|-------------------------------|-----|
| 1   | 69223 | FRONT PARTIAL SHROUD | 1   | 5   | 3202408 | 3/8 X 3-3/4" BUTTON HEAD BOLT | 12  |
| 2   | 69221 | REAR PARTIAL SHROUD  | 1   | 6   | 3228501 | 3/8" SAE BLK WASHER           | 24  |
| 3   | 69218 | FRONT FULL SHROUD    | 1   | 7   | 3221501 | 3/8" ACORN NUT                | 12  |
| 4   | 69251 | REAR FULL SHROUD     | 1   |     |         |                               |     |

- **SECURELY** assemble the FRONT PARTIAL SHROUD (1) and the REAR PARTIAL SHROUD (2) to the TOWER using twelve 3/8 X 3-3/4" BUTTON HEAD BOLTS (5), twenty-four 3/8" SAE BLK WASHERS (6) and twelve 3/8" ACORN NUTS (7) as shown above.
- PLEASE RETURN TO THE PRODUCT ASSEMBLY INSTRUCTIONS FOR FURTHER INFORMATION.