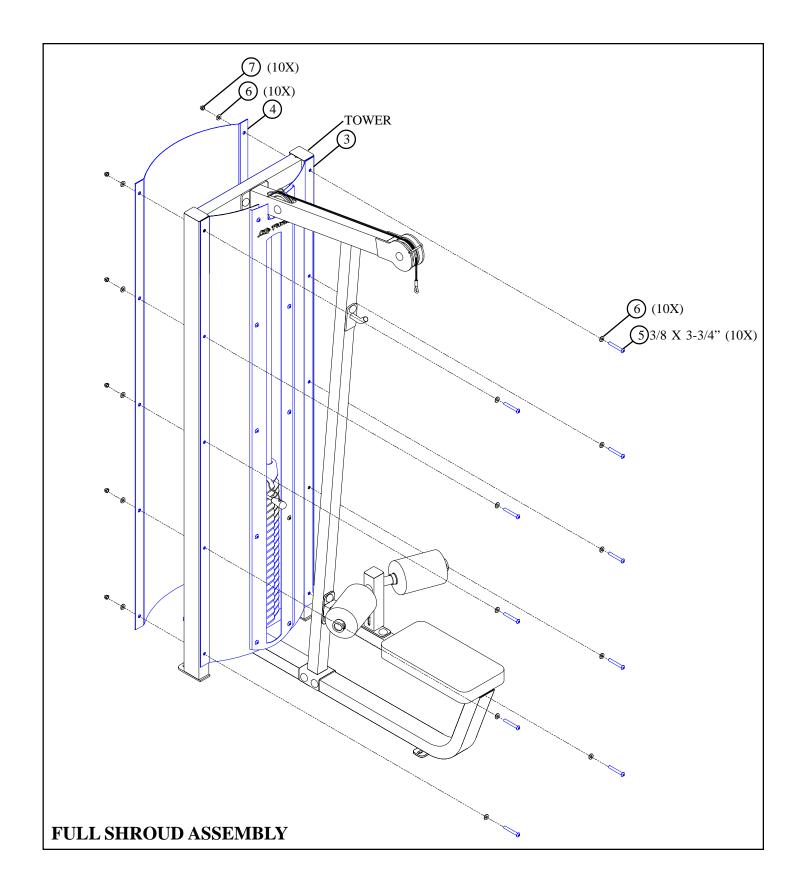

## PARTS LIST

| KEY | PART# | DESCRIPTION          | QTY | KEY | PART#   | DESCRIPTION                   | QTY |
|-----|-------|----------------------|-----|-----|---------|-------------------------------|-----|
| 1   | 69223 | FRONT PARTIAL SHROUD | 1   | 5   | 3202408 | 3/8 X 3-3/4" BUTTON HEAD BOLT | 12  |
| 2   | 69221 | REAR PARTIAL SHROUD  | 1   | 6   | 3228501 | 3/8" SAE BLK WASHER           | 24  |
| 3   | 69218 | FRONT FULL SHROUD    | 1   | 7   | 3221501 | 3/8" ACORN NUT                | 12  |
| 4   | 69251 | REAR FULL SHROUD     | 1   |     |         |                               |     |

## Tools Required for Assembly

\* 9/16" wrench or rachet with 9/16" socket

<sup>\* 7/32&</sup>quot; Allen wrench

• **SECURELY** assemble the FRONT FULL SHROUD (3) and the REAR FULL SHROUD (4) to the TOWER using ten 3/8 X 3-3/4" BUTTON HEAD BOLTS (5), twenty 3/8" SAE BLK WASHERS (6) and ten 3/8" ACORN NUTS (7) as shown above.